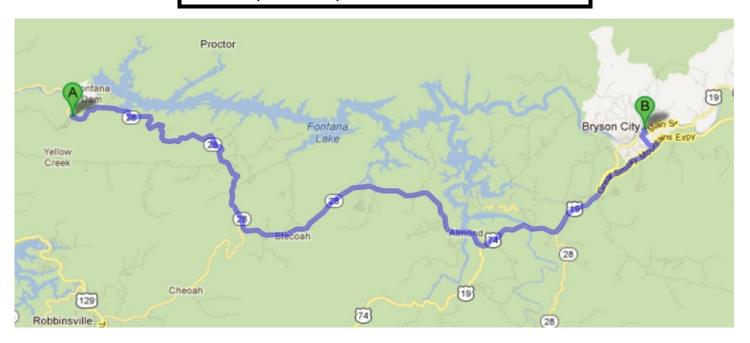

## Directions from Fontana Village to Soda Pops in Bryson City, NC

| Leave Fontana Village, Turn Right on NC-28 / Fontana Road (away the Dragon) | Drive: 22.9 miles |
|-----------------------------------------------------------------------------|-------------------|
| Turn Left on NC 28/ US-19 N / US-74 E                                       | Drive: 8.2 miles  |
| Take Exit 67 toward Bryson City / Great Smokey Mts. Mational Park           | Drive: 0.2 miles  |
| Turn Left on Veterans Blvd.                                                 | Drive: 0.8 miles  |
| Take the 3rd Right onto Main Street                                         | Drive: 0.2 miles  |
| Take the 2nd left on Everett Street                                         | Drive: 0.2 miles  |

Fontana Village: 300 Woods Road

Fontana Dam, NC 28733

828-498-2211

Soda Pops: 141 Everett Street

Bryson City, NC 28713

828-488-8456

Round Trip Summary: 86.7 miles / 2 hr. 30 min.