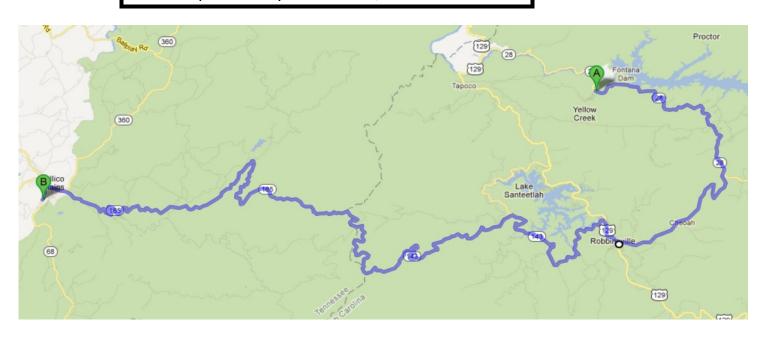

## **Directions from Fontana Village to Tellico Lodge via the Cherohala**

| Leave Fontana Village, Turn Right on NC-28 / Fontana Road (away the Dragon) | Drive: 11.5 miles |
|-----------------------------------------------------------------------------|-------------------|
| Turn Right on NC 143 w. / Sweetwater Road                                   | Drive: 8.8 miles  |
| Turn Right on Rodney Orr Bypass / US-129 Norht / Tapoco Road                | Drive: 1.5 miles  |
| Turn Left on N.C. 143 W. / Cherohala Skyway                                 | Drive: 3.4 miles  |
| Turn Right to stay on N.C. 143 W. / Cherohala Skyway                        | Drive: 6.8 miles  |
| Turn Left to stay on N.C. 143 W. / Cherohala Skyway                         | Drive: 29.8 miles |
| Turn left on TN-165 W. / Cherohala Skyway                                   | Drive: 11.8 miles |
| Turn Left onto TN-68 South                                                  | Drive: 0.7 miles  |

Fontana Village: 300 Woods Road

Fontana Dam, NC 28733

828-498-2211

Tellico Lodge: 9436 Highway 68

Tellico Plains, TN 37385

423-253-2506

Round Trip Summary: 74.7 miles / 1 hr. 50 min.